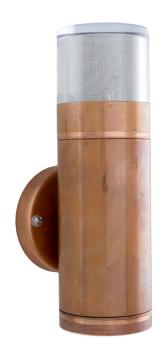

## Hunza pillar pagoda light - copper

COLOUR N/A PRODUCT CODE LGH6174 BEAM ANGLE N/A WATTAGE 2 x 20W LIFE OF LAMP 400h/5000h

Body

10 year

| <b>Construction Material</b> | Copper                                       |              |                                      |
|------------------------------|----------------------------------------------|--------------|--------------------------------------|
| Cut-out (mm)                 | N/A                                          |              |                                      |
| IP rating                    | 66                                           |              |                                      |
| Rotation angle (°)           | N/A                                          |              |                                      |
| Tilt angle (°)               | N/A                                          |              |                                      |
| Weight (g)                   | 1900                                         |              |                                      |
| Wiring                       |                                              |              |                                      |
| Cable\flying lead            | N/A                                          |              |                                      |
| Type of wiring required      | Parallel                                     |              |                                      |
| Transformers                 |                                              |              |                                      |
| Product code                 | Description                                  | Product code | Description                          |
| LGT1101                      | Single light fused outdoor transformer       | LGT1103      | Three light fused outdoor transforme |
| LGT1102                      | Two light fused outdoor transformer          | LGT1104      | Four light fused outdoor transformer |
| Accessories                  |                                              |              |                                      |
| Product code                 | Description                                  |              |                                      |
| ELA7924                      | Flexible conduit 20mm (16mm ID) black - 50mm |              |                                      |
|                              | Black rubber cable 2-core - 1mm - 50m        |              |                                      |