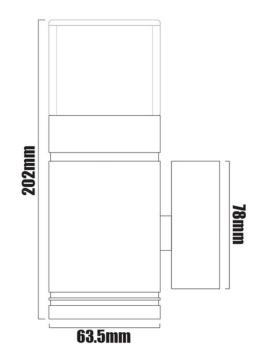

## Hunza pillar pagoda light - copper

COLOUR N/A PRODUCT CODE LGH6174 BEAM ANGLE N/A WATTAGE 2 x 20W LIFE OF LAMP 400h/5000h

Body

10 year

| <b>Construction Material</b> | Copper                                       |              |                                      |
|------------------------------|----------------------------------------------|--------------|--------------------------------------|
| Cut-out (mm)                 | N/A                                          |              |                                      |
| IP rating                    | 66                                           |              |                                      |
| Rotation angle (°)           | N/A                                          |              |                                      |
| Tilt angle (°)               | N/A                                          |              |                                      |
| Weight (g)                   | 1900                                         |              |                                      |
| Wiring                       |                                              |              |                                      |
| Cable\flying lead            | N/A                                          |              |                                      |
| Type of wiring required      | Parallel                                     |              |                                      |
| Transformers                 |                                              |              |                                      |
| Product code                 | Description                                  | Product code | Description                          |
| LGT1101                      | Single light fused outdoor transformer       | LGT1103      | Three light fused outdoor transforme |
| LGT1102                      | Two light fused outdoor transformer          | LGT1104      | Four light fused outdoor transformer |
| Accessories                  |                                              |              |                                      |
| Product code                 | Description                                  |              |                                      |
| ELA7924                      | Flexible conduit 20mm (16mm ID) black - 50mm |              |                                      |
|                              | Black rubber cable 2-core - 1mm - 50m        |              |                                      |