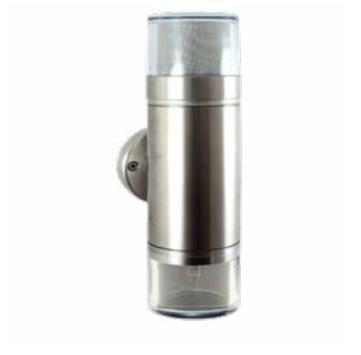

## Hunza Double Pagoda Lights - copper

PRODUCT CODE LGH6078 COLOUR 3000k BEAM ANGLE

WATTAGE 2 x 20W LIFE OF LAMP

LUMENS 510 lm

GENERAL

| <b>Construction Material</b> | 316 Marine-grade stainless steel       |              |                                       |
|------------------------------|----------------------------------------|--------------|---------------------------------------|
| Cut-out (mm)                 | N/A                                    |              |                                       |
| IP rating                    | 66                                     |              |                                       |
| Rotation angle (°)           | N/A                                    |              |                                       |
| Tilt angle (°)               | N/A                                    |              |                                       |
| Weight (g)                   | 1820                                   |              |                                       |
| Wiring                       |                                        |              |                                       |
| Cable\flying lead            | 1m                                     |              |                                       |
| Type of wiring required      | Parallel                               |              |                                       |
| Power Supplies               |                                        |              |                                       |
| Product code                 | Description                            | Product code | Description                           |
| LGT1101                      | Single light fused outdoor transformer | LGT1101      | Three light fused outdoor transformer |
| LGT1102                      | Two light fused outdoor transformer    | LGT1102      | Four light fused outdoor transformer  |
| Accessories                  |                                        |              |                                       |
| Product code                 | Description                            |              |                                       |
| ELA7924                      | Flexible conduit 20mm black - 50mm     |              |                                       |
| ELC1022                      | Black rubber cable 2-core - 1mm - 50m  |              |                                       |
| Warranty                     |                                        |              |                                       |
| Body                         | Internal                               |              |                                       |
| 10 year                      | 5 year                                 |              |                                       |