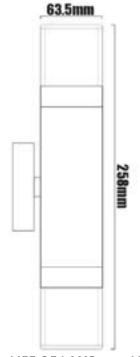

## Hunza Double Pagoda Lights - copper

PRODUCT CODE LGH6078 COLOUR 3000k BEAM ANGLE

WATTAGE 2 x 20W LIFE OF LAMP

LUMENS 510 lm

GENERAL

| <b>Construction Material</b> | 316 Marine-grade stainless steel       |              |                                       |
|------------------------------|----------------------------------------|--------------|---------------------------------------|
| Cut-out (mm)                 | N/A                                    |              |                                       |
| IP rating                    | 66                                     |              |                                       |
| Rotation angle (°)           | N/A                                    |              |                                       |
| Tilt angle (°)               | N/A                                    |              |                                       |
| Weight (g)                   | 1820                                   |              |                                       |
| Wiring                       |                                        |              |                                       |
| Cable\flying lead            | 1m                                     |              |                                       |
| Type of wiring required      | Parallel                               |              |                                       |
| Power Supplies               |                                        |              |                                       |
| Product code                 | Description                            | Product code | Description                           |
| LGT1101                      | Single light fused outdoor transformer | LGT1101      | Three light fused outdoor transformer |
| LGT1102                      | Two light fused outdoor transformer    | LGT1102      | Four light fused outdoor transformer  |
| Accessories                  |                                        |              |                                       |
| Product code                 | Description                            |              |                                       |
| ELA7924                      | Flexible conduit 20mm black - 50mm     |              |                                       |
| ELC1022                      | Black rubber cable 2-core - 1mm - 50m  |              |                                       |
| Warranty                     |                                        |              |                                       |
| Body                         | Internal                               |              |                                       |
| 10 year                      | 5 year                                 |              |                                       |