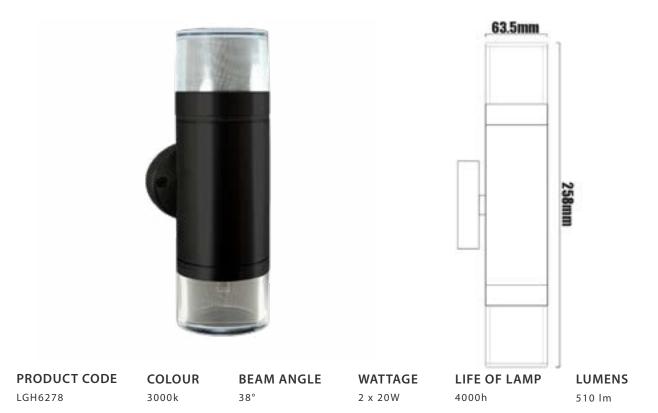

## Hunza Double Pagoda Lights - eco black

| GENERAL                      |                                        |              |                                       |
|------------------------------|----------------------------------------|--------------|---------------------------------------|
| <b>Construction Material</b> | 316 Marine-grade stainless steel       |              |                                       |
| Cut-out (mm)                 | N/A                                    |              |                                       |
| IP rating                    | 66                                     |              |                                       |
| Rotation angle (°)           | N/A                                    |              |                                       |
| Tilt angle (°)               | N/A                                    |              |                                       |
| Weight (g)                   | 870                                    |              |                                       |
| Wiring                       |                                        |              |                                       |
| Cable\flying lead            | 1m                                     |              |                                       |
| Type of wiring required      | Parallel                               |              |                                       |
| Power Supplies               |                                        |              |                                       |
| Product code                 | Description                            | Product code | Description                           |
| LGT1101                      | Single light fused outdoor transformer | LGT1101      | Three light fused outdoor transformer |
| LGT1102                      | Two light fused outdoor transformer    | LGT1102      | Four light fused outdoor transformer  |
| Accessories                  |                                        |              |                                       |
| Product code                 | Description                            |              |                                       |
| ELA7924                      | Flexible conduit 20mm black - 50mm     |              |                                       |
| ELC1022                      | Black rubber cable 2-core - 1mm - 50m  |              |                                       |
| Warranty                     |                                        |              |                                       |
| Body                         | Internal                               |              |                                       |
| 10 year                      | 5 year                                 |              |                                       |