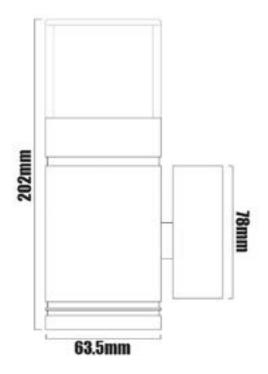

## Hunza pillar pagoda light - black

COLOUR N/A PRODUCT CODE LGH6274 **BEAM ANGLE** N/A WATTAGE 2 x 20W LIFE OF LAMP

## **GENERAL**

| <b>Construction Material</b> | Powder coated alumini                        | um                                    |                                       |  |
|------------------------------|----------------------------------------------|---------------------------------------|---------------------------------------|--|
| Cut-out (mm)                 | N/A                                          |                                       |                                       |  |
| IP rating                    | 66                                           |                                       |                                       |  |
| Rotation angle (°)           | N/A                                          |                                       |                                       |  |
| Tilt angle (°)               | N/A                                          |                                       |                                       |  |
| Weight (g)                   | 860                                          |                                       |                                       |  |
| Wiring                       |                                              |                                       |                                       |  |
| Cable\flying lead            | N/A                                          |                                       |                                       |  |
| Type of wiring required      | Parallel                                     |                                       |                                       |  |
| Transformers                 |                                              |                                       |                                       |  |
| Product code                 | Description                                  | Product code                          | Description                           |  |
| LGT1101                      | Single light fused outdoor transformer       | LGT1103                               | Three light fused outdoor transformer |  |
| LGT1102                      | Two light fused outdoor transformer          | LGT1104                               | Four light fused outdoor transformer  |  |
| Accessories                  |                                              |                                       |                                       |  |
| Product code                 | Description                                  |                                       |                                       |  |
| ELA7924                      | Flexible conduit 20mm (16mm ID) black - 50mm |                                       |                                       |  |
| ELC1022                      | Black rubber cable 2-co                      | Black rubber cable 2-core - 1mm - 50m |                                       |  |
| Warranty                     |                                              |                                       |                                       |  |
| Body                         | Internal                                     | Internal                              |                                       |  |
| 5 year                       | 5 year                                       |                                       |                                       |  |