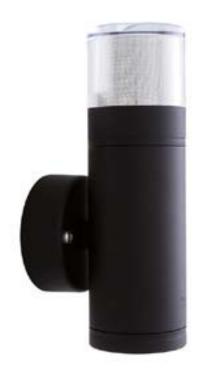

## Hunza pillar pagoda light - black

COLOUR N/A PRODUCT CODE LGH6274 **BEAM ANGLE** N/A WATTAGE 2 x 20W LIFE OF LAMP