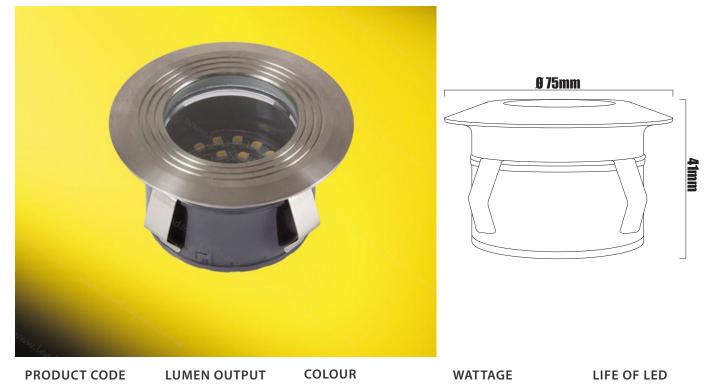

## **LightPro** Onyx 60 R1 deck light - s/steel

LPR4212 23 lm 3000k 1 W 10,000h