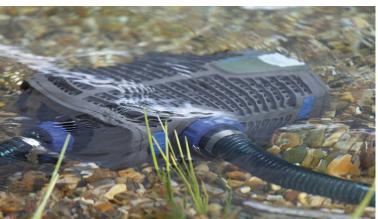

## Oase AquaMax Eco Premium 12 V

- The safe 12 V technology is perfect for implementation in swim ponds and bathing ponds
- Outstanding energy balance: reliable displacement using even less energy
- Supplemental, patented connection of filter accessories for debris supply from more distant pond zones
- Elegant design with clever operating elements
- Maximum convenience thanks to ergonomic and easily accessible handles
- »Environmental Function Control« (EFC by OASE) protects against dry run and blocking
- MADE IN GERMANY: precise and reliable German engineering at a high level of quality