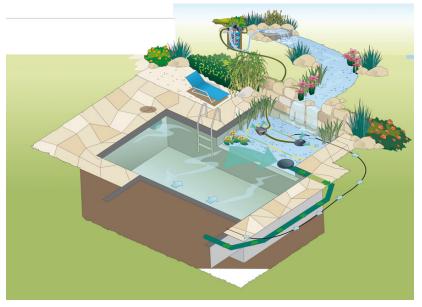

## Oase AquaMax Eco Premium 12 V

- The safe 12 V technology is perfect for implementation in swim ponds and bathing ponds
- Outstanding energy balance: reliable displacement using even less energy
- Supplemental, patented connection of filter accessories for debris supply from more distant pond zones
- Elegant design with clever operating elements
- Maximum convenience thanks to ergonomic and easily accessible handles
- »Environmental Function Control« (EFC by OASE) protects against dry run and blocking
- MADE IN GERMANY: precise and reliable German engineering at a high level of quality