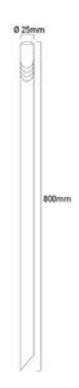

## **Construction Material** 316 marine-grade stainless steel N/A Cut-out (mm) **IP** rating 44 N/A Rotation angle (°) Tilt angle (°) N/A Weight (g) 800 Wiring 1m - H07 Rubberised Cable\flying lead Type of wiring required Parallel Transformers Product code Description Product code Description LGT1101 Single light fused outdoor transformer LGT1103 Three light fused outdoor transformer LGT1102 Two light fused outdoor transformer LGT1104 Four light fused outdoor transformer Accessories **Product code** Description Flexible conduit 20mm (16mm ID) black - 50mm ELA7924 ELC1022 Black rubber cable 2-core - 1mm - 50m Warranty Body Internal 10 year 5 year